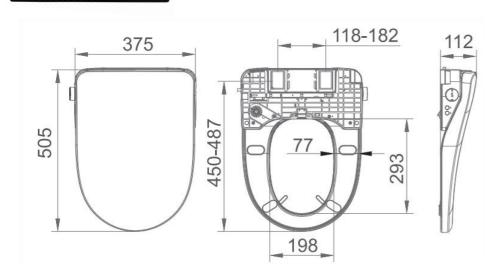

#### **SPECIFICATIONS**

Colour White

Size 505X375X112mm

Material PP

Weight 4.0Kg

Water Inlet Position Bottom Inlet

Toilet Cover Soft closing

Rate frequency 50Hz