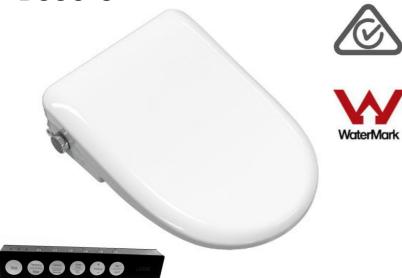

## Catania Standard

BS35-S

# **LAFEME**

#### **SPECIFICATIONS**

Colour White

Size 505X375X112mm

Material PP

Weight 4.0Kg

Water Inlet Position Bottom Inlet

Toilet Cover Soft closing

Rate frequency 50Hz